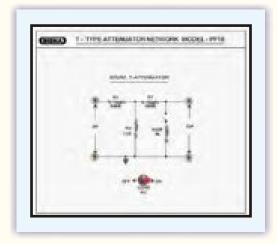

## **T-TYPE ATTENUATOR NETWORK**

### **MODEL PF18**

This trainer has been designed with a view to provide practical and experimental knowledge of T-type attenuator network on a SINGLE P.C.B. of size 8 "x 7".

#### **SPECIFICATIONS**

- 1. Power supply requirement : 230V AC, 50 Hz.
- 2. Built in IC based power supply.
- 3. Filter Sections: T type attenuator network
- 4. All parts are soldered on single pin TAGS on single PCB of size 8" x 7" with complete circuit diagram screen printed.
- 5. Standard Accessories : 1. A Training Manual.
  - 2. Connecting Patch cords.